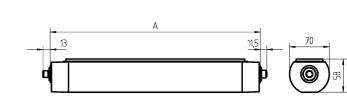

## LED Energy efficiency category A+ electronic ballast 100/120/220-240 V; 50/60 Hz approx. 12 W approx. 1000 lm approx. 83 lm/W direct neutral white, approx. 5000 K > 80 IP 67 1 switchable external aluminium, anodised, aluminium coloured anodised screen, clear approx. 2.4 kg built-in plug US~ConnectionStandard mounted version L-angle, clamp A=650 mm through-wired, Eco equipment