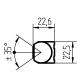

acrylic clear approx. 0.4 kg

approx. 3.0 m; with free stranded wires

screws

A=336mm, C=290mm

direction of beam +/- 45° adjustable