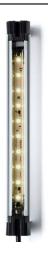

## Surface-mounted luminaire SLIM LED - LIQ 12

112544001-00011081

ENGINEER OF LIGHT.

fitted with

work equipment connected load power consumption system of protection class of protection

usage

luminaire body lamp cover weight (net)

mains lead

fastening dimension special features

12 x Light-emitting diode light colour daylight white

without 22-29 V; DC approx. 7 W IP 67 Ш

external

aluminium/plastic, anodised, aluminium coloured anodised

acrylic clear approx. 0.4 kg

approx. 3.0 m; with free stranded wires

screws

A=336mm, C=290mm

direction of beam +/- 45° adjustable