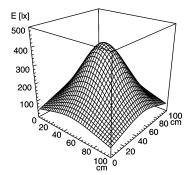

## Surface-mounted luminaire SLIM LED - LIQ 12

112544001-00011081



ENGINEER OF LIGHT.



fitted with

work equipment connected load power consumption system of protection class of protection

usage

luminaire body lamp cover weight (net)

mains lead

fastening dimension special features

12 x Light-emitting diode light colour daylight white

without 22-29 V; DC approx. 7 W IP 67 Ш

external

aluminium/plastic, anodised, aluminium coloured anodised

acrylic clear approx. 0.4 kg

approx. 3.0 m; with free stranded wires

screws

A=336mm, C=290mm

direction of beam +/- 45° adjustable





## illuminance

Comment: d=50cm