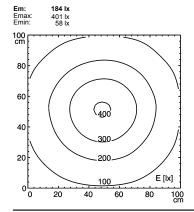

## Surface-mounted luminaire SLIM LED - LIQ 12

112544001-00011081



ENGINEER OF LIGHT.



fitted with

work equipment connected load power consumption system of protection class of protection

usage

luminaire body lamp cover weight (net)

mains lead

fastening dimension special features

12 x Light-emitting diode light colour daylight white

without 22-29 V; DC approx. 7 W IP 67 Ш

external

aluminium/plastic, anodised, aluminium coloured anodised

acrylic clear approx. 0.4 kg

approx. 3.0 m; with free stranded wires

screws

A=336mm, C=290mm

direction of beam +/- 45° adjustable





## illuminance

Comment: d=50cm