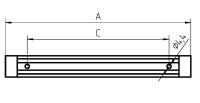

acrylic clear approx. 0.4 kg

approx. 3.0 m; with free stranded wires

screws

A=336mm, C=290mm

direction of beam +/- 45° adjustable