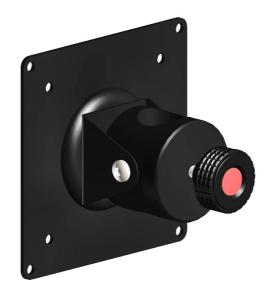

## **VESA Monitor Holder**

for Inspectis LWD Boom Stand

Quality of Inspection

Standard VESA adapter for mounting 21" to 24" displays on vertical post of Inspectis LWD Stands. Mounting the display on the Stand, directly behind the inspection area, creates an ergonomic working position for operators of Inspectis Long Working Distance Digital Microscopes.

Compatible with all Inspectis  $\phi$ 25mm (post) LWD Boom Stands. Compatible with 100x100mm and 75x75mm Display VESA-sizes.

## Specifications:

| Weight:                     | 400 g. Max.           |
|-----------------------------|-----------------------|
| Material:                   | Coated Steel          |
| Size or mounting hole       | φ 25mm (ID)           |
| Size of VESA mounting holes | 100x100mm and 75x75mm |