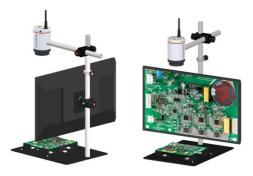

## **VESA Monitor Holder**

for Inspectis LWD Boom Stand

Quality of Inspection

Standard VESA adapter for mounting 21" to 24" displays on vertical post of Inspectis LWD Stands. Mounting the display on the Stand, directly behind the inspection area, creates an ergonomic working position for operators of Inspectis Long Working Distance Digital Microscopes.

Compatible with all Inspectis  $\phi$ 25mm (post) LWD Boom Stands. Compatible with 100x100mm and 75x75mm Display VESA-sizes.