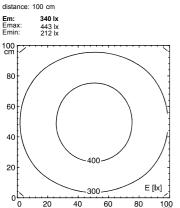

## 113047000-00580693



fitted with

work equipment connected load power consumption luminous flux luminous efficacy light distribution light colour color rendering index (CRI) system of protection class of protection technology usage luminaire body lamp cover weight (net) mains supply

design fastening dimension special features Waldmann W

ENGINEER OF LIGHT.

LED Energy efficiency category A+ without 18-30 V; DC approx. 12 W approx. 900 lm approx. 75 lm/W direct neutral white, approx. 5000 K > 80 IP 67 Ш switchable external aluminium, anodised, aluminium coloured anodised screen, clear approx. 1.2 kg built-in plug Serie\_763 mounted version L-angle, clamp A=370 mm Power equipment

CE



Ø

Serie\_763

## illuminance

## luminous intensity





Errors and technical changes excepted. Images can vary from original. Photometric and electrical data may vary due to component tolerances.