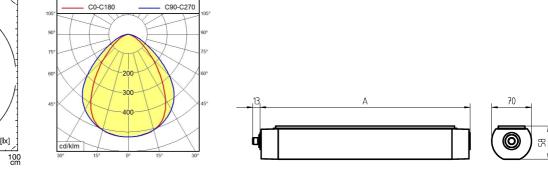

## luminous intensity

Errors and technical changes excepted. Images can vary from original. Photometric and electrical data may vary due to component tolerances.

design fastening dimension special features Waldmann W

ENGINEER OF LIGHT.

LED Energy efficiency category A+ without 18-30 V; DC approx. 12 W approx. 900 lm approx. 75 lm/W direct neutral white, approx. 5000 K > 80 IP 67 Ш switchable external aluminium, anodised, aluminium coloured anodised screen, clear approx. 1.2 kg built-in plug Serie\_763 mounted version L-angle, clamp A=370 mm Power equipment