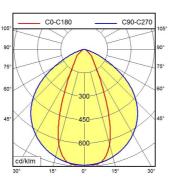

## Surface-mounted luminaire MACH LED PRO - MUAL 3 S

## 112571030-00082788



fitted with

work equipment connected load power consumption luminous flux luminous efficacy light distribution light colour color rendering index (CRI) system of protection class of protection technology usage luminaire body lamp cover weight (net) mains lead design fastening special features

Waldmann W

ENGINEER OF LIGHT.

LED Energy efficiency category A+ without 24 V; DC approx. 18 W approx. 1230 lm approx. 68 lm/W direct neutral white, approx. 5000 K > 80 IP 67 Ш switchable external aluminium, anodised, screen, clear approx. 0.9 kg approx. 3.0 m; with free stranded wires mounted version screws beam angle 30°, mounted version





## illuminance



## luminous intensity