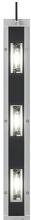

## Surface-mounted luminaire MACH LED PRO - MUAL 3 S

## 112571030-00082788

fitted with

work equipment connected load power consumption luminous flux luminous efficacy light distribution light colour color rendering index (CRI) system of protection class of protection technology usage luminaire body lamp cover weight (net) mains lead design fastening special features

Waldmann W

ENGINEER OF LIGHT.

LED Energy efficiency category A+ without 24 V; DC approx. 18 W approx. 1230 lm approx. 68 lm/W direct neutral white, approx. 5000 K > 80 IP 67 Ш switchable external aluminium, anodised, screen, clear approx. 0.9 kg approx. 3.0 m; with free stranded wires mounted version screws beam angle 30°, mounted version