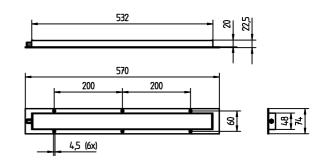

## Surface-mounted luminaire MACH LED PRO - MUAL 3 S

## 112571030-00082788

fitted with

work equipment connected load power consumption luminous flux luminous efficacy light distribution light colour color rendering index (CRI) system of protection class of protection technology usage luminaire body lamp cover weight (net) mains lead design fastening special features

Waldmann W

ENGINEER OF LIGHT.

LED Energy efficiency category A+ without 24 V; DC approx. 18 W approx. 1230 lm approx. 68 lm/W direct neutral white, approx. 5000 K > 80 IP 67 Ш switchable external aluminium, anodised, screen, clear approx. 0.9 kg approx. 3.0 m; with free stranded wires mounted version screws beam angle 30°, mounted version