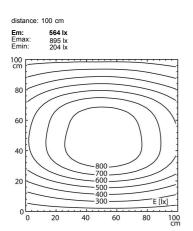

## Surface-mounted luminaire MACH LED PRO - MUAL 3 S

## 112571030-00082788



fitted with

work equipment connected load power consumption luminous flux luminous efficacy light distribution light colour color rendering index (CRI) system of protection class of protection technology usage luminaire body lamp cover weight (net) mains lead design fastening special features

Waldmann W

ENGINEER OF LIGHT.

LED Energy efficiency category A+ without 24 V; DC approx. 18 W approx. 1230 lm approx. 68 lm/W direct neutral white, approx. 5000 K > 80 IP 67 Ш switchable external aluminium, anodised, screen, clear approx. 0.9 kg approx. 3.0 m; with free stranded wires mounted version screws beam angle 30°, mounted version





## illuminance



## luminous intensity