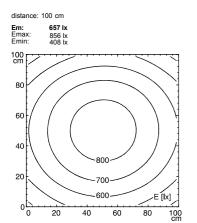

## 113071000-00580645



fitted with

work equipment connected load power consumption luminous flux luminous efficacy light distribution light colour color rendering index (CRI) system of protection class of protection technology usage luminaire body lamp cover weight (net) mains supply

design fastening dimension special features



ENGINEER OF LIGHT.

LED Energy efficiency category A+ without 18-30 V; DC approx. 24 W approx. 1800 lm approx. 75 lm/W direct neutral white, approx. 5000 K > 80 IP 67 Ш switchable external aluminium, anodised, aluminium coloured anodised screen, clear approx. 2.1 kg built-in plug Serie\_763 mounted version L-angle, clamp A=650 mm Power equipment

CE



Serie\_763

## illuminance

## luminous intensity

75

cd/klm



C0-C180 C90-C270 90° 200 300 45°

.13.

А

Errors and technical changes excepted. Images can vary from original. Photometric and electrical data may vary due to component tolerances.

70

0