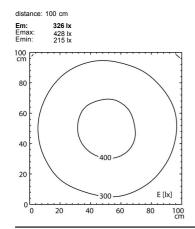

ENGINEER OF LIGHT.

Energy efficiency category A+



fitted with LED

work equipment without connected load 20-28V; DC power consumption approx. 10,5 W luminous flux approx. 1020 lm luminous efficacy approx. 97 lm/W

light distribution direct

**light colour** neutral white, approx. 5000 K

color rendering index (CRI)> 80system of protectionIP 67class of protectionIIItechnologyswitchableusageexternal

luminaire body aluminium, untreated, aluminium coloured anodised

lamp coverpolycarbonate, clearweight (net)approx. 0.8 kgmains supplybuilt-in plug

US~ConnectionStandard

**fastening** screws dimension 390 mm

( (



RSFPM 5/0.5 M

## illuminance

## luminous intensity