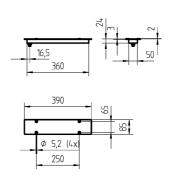

lamp coverpolycarbonate, clearweight (net)approx. 0.8 kgmains supplybuilt-in plug

US~ConnectionStandard

**fastening** screws dimension 390 mm

( (

RSFPM 5/0.5 M