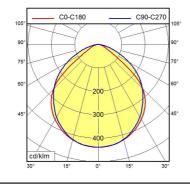

ENGINEER OF LIGHT.

Energy efficiency category A+



fitted with LED

work equipment without connected load 20-28V; DC power consumption approx. 10,5 W luminous flux approx. 1020 lm luminous efficacy approx. 97 lm/W

light distribution direct

**light colour** neutral white, approx. 5000 K

color rendering index (CRI)> 80system of protectionIP 67class of protectionIIItechnologyswitchableusageexternal

luminaire body aluminium, untreated, aluminium coloured anodised

lamp coverpolycarbonate, clearweight (net)approx. 0.8 kgmains supplybuilt-in plug

US~ConnectionStandard

**fastening** screws dimension 390 mm

( (



RSFPM 5/0.5 M

## illuminance

## luminous intensity