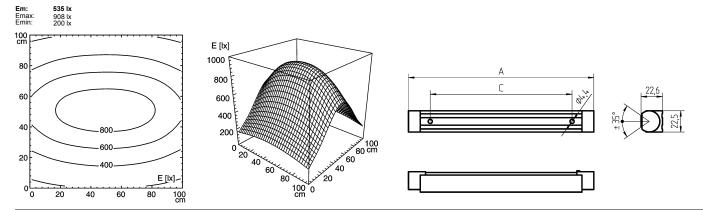

## illuminance

Comment: d=50cm

Errors and technical changes excepted. Images can vary from original. Photometric and electrical data may vary due to component tolerances.

ENGINEER OF LIGHT.

48 x Light-emitting diode light colour daylight white without 22-29 V; DC approx. 28 W IP 67 III external aluminium/plastic, anodised, aluminium coloured anodised Acrylic satine approx. 1.0 kg approx. 3.0 m; with free stranded wires screws A=1176mm C=1130mm direction of beam +/- 45° adjustable