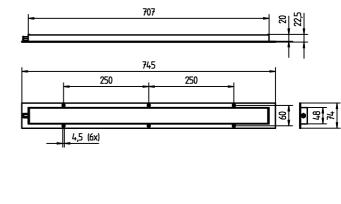

## 112571034-00082844

fitted with

work equipment connected load power consumption luminous flux luminous efficacy light distribution light colour color rendering index (CRI) system of protection class of protection technology usage luminaire body lamp cover weight (net) mains lead design fastening special features

Waldmann W

ENGINEER OF LIGHT.

LED Energy efficiency category A+ without 24 V; DC approx. 24 W approx. 1640 lm approx. 68 lm/W direct neutral white, approx. 5000 K > 80 IP 67 Ш switchable external aluminium, anodised, screen, clear approx. 1.2 kg approx. 3.0 m; with free stranded wires mounted version screws beam angle 30°, mounted version