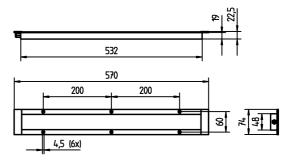

mains lead approx. 3.0 m; with free stranded wires

**design** integrated version

fastening screws

special features integrated version