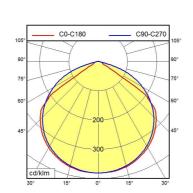

## Integrated machine luminaire MACH LED PRO - MUEL 3 S

112571012-00085228



Energy efficiency category A+

fitted with LED

work equipment without
connected load 24 V; DC
power consumption approx. 18 W
luminous flux approx. 1200 lm
luminous efficacy approx. 67 lm/W

light distribution direct

**light colour** neutral white, approx. 5000 K

color rendering index (CRI)> 80system of protectionIP 67class of protectionIIItechnologyswitchableusageexternal

luminaire bodyaluminium, anodised,lamp coverscreen, clearweight (net)approx. 0.9 kg

mains lead approx. 3.0 m; with free stranded wires

**design** integrated version

fastening screws

special features integrated version





## illuminance

## 

## luminous intensity