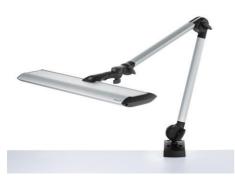

### Arm-mounted luminaire TANEO - STZL 36 R

#### LED

Energy efficiency category A+ electronic transformer 100-240 V; 50/60 Hz approx. 34 W approx. 1800 lm neutral white, approx. 4000 K > 80 IP 20 Ш multi-function switch sectional aluminium, anodised, aluminium coloured anodised polycarbonate, white opal tubular aluminium section, anodized, aluminium coloured anodised spring approx. 2.3 kg approx. 3,7 m; mains plug US~ConnectionStandard screw-down flange, table clamp (accessory), wall bracket (accessory) Ra (luminaire) ca. 90