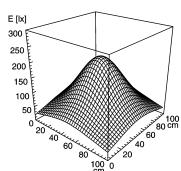

## Surface-mounted luminaire SLIM LED - LIQ 6

112544000-00001328



ENGINEER OF LIGHT.



fitted with

work equipment connected load power consumption system of protection class of protection

usage

luminaire body lamp cover

weight (net) mains lead fastening

dimension special features 6 x Light-emitting diode light colour daylight white

without 22-29 V; DC approx. 3.5 W IP 67

Ш external

aluminium/plastic, anodised, aluminium coloured anodised

acrylic clear approx. 0.2 kg

approx. 3.0 m; with free stranded wires

screws

A=196mm,C=150mm

direction of beam +/- 45° adjustable





## illuminance

Comment: d=50cm