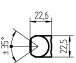

## Surface-mounted luminaire SLIM LED - LIQ 6

112544000-00001328



ENGINEER OF LIGHT.



fitted with

work equipment connected load power consumption system of protection class of protection

usage

luminaire body lamp cover

weight (net) mains lead fastening

dimension special features 6 x Light-emitting diode light colour daylight white

without 22-29 V; DC approx. 3.5 W IP 67

Ш external

aluminium/plastic, anodised, aluminium coloured anodised

acrylic clear approx. 0.2 kg

approx. 3.0 m; with free stranded wires

screws

A=196mm,C=150mm

direction of beam +/- 45° adjustable





## illuminance

Comment: d=50cm