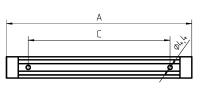

acrylic clear approx. 0.2 kg

approx. 3.0 m; with free stranded wires

screws

A=196mm,C=150mm

direction of beam +/- 45° adjustable