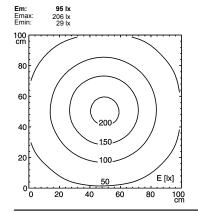

## Surface-mounted luminaire SLIM LED - LIQ 6

112544000-00001328



ENGINEER OF LIGHT.



fitted with

work equipment connected load power consumption system of protection class of protection

usage

luminaire body lamp cover

weight (net) mains lead fastening

dimension special features 6 x Light-emitting diode light colour daylight white

without 22-29 V; DC approx. 3.5 W IP 67

Ш external

aluminium/plastic, anodised, aluminium coloured anodised

acrylic clear approx. 0.2 kg

approx. 3.0 m; with free stranded wires

screws

A=196mm,C=150mm

direction of beam +/- 45° adjustable





## illuminance

Comment: d=50cm