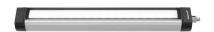

## Surface-mounted luminaire MACH LED PLUS - MQAL 18 S

ENGINEER OF LIGHT.

fitted with LED

Energy efficiency category A+
work equipment without
connected load 18-30 V; DC
power consumption approx. 7,5 W
luminous flux approx. 750 lm
luminous efficacy approx. 100 lm/W

neutral white, approx. 5000 K

 lamp cover
 screen, clear

 weight (net)
 approx. 1.7 kg

 mains supply
 built-in plug

 US~ConnectionStandard

designmounted versionfasteningL-angle, clampdimensionA=510 mmspecial featuresEco equipment