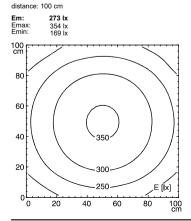

## Surface-mounted luminaire MACH LED PLUS - MQAL 18 S





ENGINEER OF LIGHT.



fitted with LED

Energy efficiency category A+
work equipment without
connected load 18-30 V; DC
power consumption approx. 7,5 W
luminous flux approx. 750 lm
luminous efficacy approx. 100 lm/W

light distributiondirectlight colourneutra

color rendering index (CRI)> 80system of protectionIP 67class of protectionIIItechnologyswitchableusageexternal

luminaire body aluminium, anodised, aluminium coloured anodised

neutral white, approx. 5000 K

 lamp cover
 screen, clear

 weight (net)
 approx. 1.7 kg

 mains supply
 built-in plug

 US~ConnectionStandard

designmounted versionfasteningL-angle, clampdimensionA=510 mmspecial featuresEco equipment

( (





Serie\_763

## illuminance

## luminous intensity