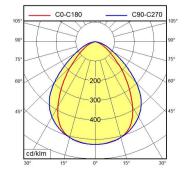

## Surface-mounted luminaire MACH LED PLUS - MQAL 18 S





ENGINEER OF LIGHT.



fitted with LED

Energy efficiency category A+
work equipment without
connected load 18-30 V; DC
power consumption approx. 7,5 W
luminous flux approx. 750 lm
luminous efficacy approx. 100 lm/W

light distributiondirectlight colourneutra

color rendering index (CRI)> 80system of protectionIP 67class of protectionIIItechnologyswitchableusageexternal

luminaire body aluminium, anodised, aluminium coloured anodised

neutral white, approx. 5000 K

 lamp cover
 screen, clear

 weight (net)
 approx. 1.7 kg

 mains supply
 built-in plug

 US~ConnectionStandard

designmounted versionfasteningL-angle, clampdimensionA=510 mmspecial featuresEco equipment

( (





Serie\_763

## illuminance

## luminous intensity