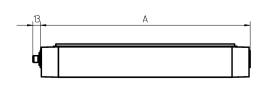

neutral white, approx. 5000 K

 lamp cover
 screen, clear

 weight (net)
 approx. 1.7 kg

 mains supply
 built-in plug

 US~ConnectionStandard

designmounted versionfasteningL-angle, clampdimensionA=510 mmspecial featuresEco equipment