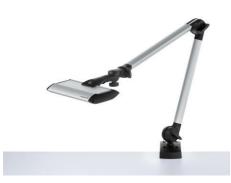

## Arm-mounted luminaire TANEO - STZL 12 R

#### LED

Energy efficiency category A+ electronic plug-in transformer 100-240 V; 50/60 Hz approx. 14 W approx. 600 lm neutral white, approx. 4000 K > 80 IP 20 Ш multi-function switch sectional aluminium, anodised, aluminium coloured anodised polycarbonate, white opal tubular aluminium section, anodized, aluminium coloured anodised spring approx. 1.5 kg approx. 3 m; mains plug US~ConnectionStandard screw-down flange, table clamp (accessory), wall bracket (accessory) Ra (luminaire) ca. 90