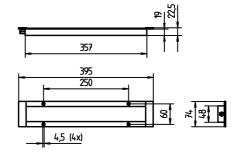

## Integrated machine luminaire MACH LED PRO - MUEL 2 S

112571006-00085224

ENGINEER OF LIGHT.

Energy efficiency category A+

fitted with LED

work equipment without connected load 24 V; DC power consumption approx. 12 W approx. 800 lm luminous efficacy approx. 67 lm/W

mains lead approx. 3.0 m; with free stranded wires

**design** integrated version

fastening screws

special features integrated version