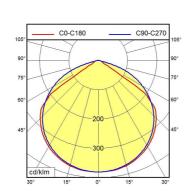

ACH LED PRO - MUEL 2 S

112571006-00085224



ENGINEER OF LIGHT.

Energy efficiency category A+

fitted with LED

work equipment without connected load 24 V; DC power consumption approx. 12 W approx. 800 lm luminous efficacy approx. 67 lm/W

light distribution direct

**light colour** neutral white, approx. 5000 K

color rendering index (CRI)> 80system of protectionIP 67class of protectionIIItechnologyswitchableusageexternal

luminaire bodyaluminium, anodised,lamp coverscreen, clearweight (net)approx. 0.7 kg

mains lead approx. 3.0 m; with free stranded wires

**design** integrated version

fastening screws

special features integrated version





## illuminance

## distance: 100 cm Em: 230 lx Emax: 296 lx Emin: 157 lx 100 cm 80 40 225 200 E [lx] 0 20 40 60 80 100

## luminous intensity