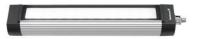

## Surface-mounted luminaire MACH LED PLUS - MQAL 24 N

## 113051000-00580582

fitted with

work equipment connected load power consumption luminous flux luminous efficacy light distribution light colour color rendering index (CRI) system of protection class of protection technology usage luminaire body lamp cover weight (net) mains supply

design fastening dimension special features Waldmann W

ENGINEER OF LIGHT.

LED Energy efficiency category A+ electronic ballast 100/120/220-240 V; 50/60 Hz approx. 15 W approx. 900 lm approx. 60 lm/W direct neutral white, approx. 5000 K > 80 IP 67 1 switchable external aluminium, anodised, aluminium coloured anodised screen, clear approx. 1.4 kg built-in plug Serie 814 mounted version L-angle, clamp A=370 mm Power equipment