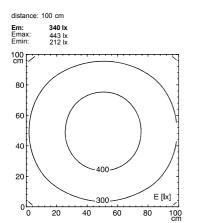

ED PLUS - MQAL 24 N

## 113051000-00580582



fitted with

work equipment connected load power consumption luminous flux luminous efficacy light distribution light colour color rendering index (CRI) system of protection class of protection technology usage luminaire body lamp cover weight (net) mains supply

design fastening dimension special features Waldmann W

ENGINEER OF LIGHT.

LED Energy efficiency category A+ electronic ballast 100/120/220-240 V; 50/60 Hz approx. 15 W approx. 900 lm approx. 60 lm/W direct neutral white, approx. 5000 K > 80 IP 67 1 switchable external aluminium, anodised, aluminium coloured anodised screen, clear approx. 1.4 kg built-in plug Serie 814 mounted version L-angle, clamp A=370 mm Power equipment







Serie 814

## illuminance

## luminous intensity

75



C0-C180 C90-C270 105" 90" 75" 60" 45" 45"

.13.



Errors and technical changes excepted. Images can vary from original. Photometric and electrical data may vary due to component tolerances.