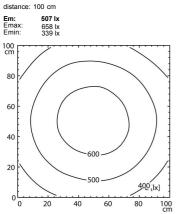

|
| light distribution          |
| light colour                |
| color rendering index (CRI) |
| system of protection        |
| class of protection         |
| technology                  |
| usage                       |
| luminaire body              |
| lamp cover                  |
| mains supply                |
|                             |

fastening dimension

fitted with

# Waldmann W

ENGINEER OF LIGHT.

LED Energy efficiency category A+ without 20-28V; DC approx. 16 W approx. 1580 lm approx. 99 lm/W direct neutral white, approx. 5000 K > 80 IP 67 |||switchable external aluminium, untreated, aluminium coloured anodised polycarbonate, clear built-in plug US~ConnectionStandard screws 535 mm

## CE

Ô

RSFPM 5/0.5 M

#### illuminance

### luminous intensity

C0-C180

105



C90-C270

Errors and technical changes excepted. Images can vary from original. Photometric and electrical data may vary due to component tolerances. <u>2</u> 2