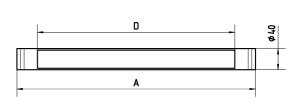

A=652 mm dimension light output D=591 mm outside diameter 40 mm D with plug side part special features through-wired

( (

QUICKON 3