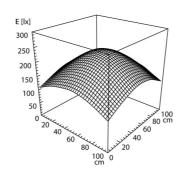

ENGINEER OF LIGHT.



LED

Energy efficiency category A+ without

work equipment connected load power consumption light distribution light colour

system of protection

16-32 V; DC approx. 10 W mainly direct

daylight white, approx. 5500 K color rendering index (CRI)

> 80 IP 67 Ш

class of protection technology switchable external

polycarbonate (PC), opal white,

luminaire body weight (net) mains supply

usage

approx. 0.7 kg built-in plug QUICKON 3

lamp bracket (accessory) fastening

A=652 mm dimension light output D=591 mm outside diameter 40 mm D with plug side part special features through-wired

( (





QUICKON 3

## illuminance