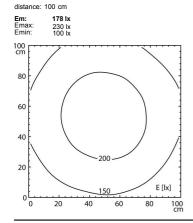

ENGINEER OF LIGHT.



LED

Energy efficiency category A+ without

work equipment connected load power consumption light distribution light colour

system of protection

16-32 V; DC approx. 10 W mainly direct

daylight white, approx. 5500 K color rendering index (CRI)

> 80 IP 67 Ш

class of protection technology switchable external

polycarbonate (PC), opal white,

luminaire body weight (net) mains supply

usage

approx. 0.7 kg built-in plug QUICKON 3

lamp bracket (accessory) fastening

A=652 mm dimension light output D=591 mm outside diameter 40 mm D with plug side part special features through-wired

( (





QUICKON 3

## illuminance