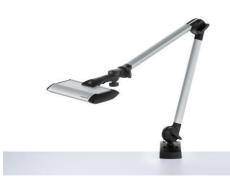

## Arm-mounted luminaire TANEO - STZL 12 R

#### LED

Energy efficiency category A+ electronic plug-in transformer 100-240 V; 50/60 Hz approx. 14 W approx. 600 lm neutral white, approx. 5000 K > 80 IP 20 Ш multi-function switch sectional aluminium, anodised, aluminium coloured anodised polycarbonate, white opal tubular aluminium section, anodized, aluminium coloured anodised spring approx. 1.5 kg approx. 3 m; mains plug US~ConnectionStandard screw-down flange, table clamp (accessory), wall bracket (accessory) Ra (luminaire) ca. 90