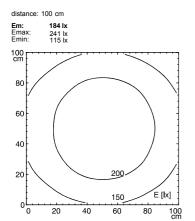

## 113046000-00580696



fitted with

work equipment connected load power consumption luminous flux luminous efficacy light distribution light colour color rendering index (CRI) system of protection class of protection technology usage luminaire body lamp cover weight (net) mains supply

design fastening dimension special features Waldmann W

ENGINEER OF LIGHT.

LED Energy efficiency category A+ without 18-30 V; DC approx. 5 W approx. 500 lm approx. 100 lm/W direct neutral white, approx. 5000 K > 80 IP 67 Ш switchable external aluminium, anodised, aluminium coloured anodised screen, clear approx. 1.3 kg built-in plug US~ConnectionStandard mounted version L-angle, clamp A=370 mm through-wired, Eco equipment

CE





Serie\_763

## illuminance

## luminous intensity

75



05<sup>-</sup> C0-C180 C90-C270

Errors and technical changes excepted. Images can vary from original. Photometric and electrical data may vary due to component tolerances.