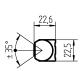

## Surface-mounted luminaire SLIM LED - LIQ 48

112544014-00011105



ENGINEER OF LIGHT.



fitted with

work equipment connected load power consumption system of protection class of protection

usage

luminaire body lamp cover

weight (net) mains lead fastening

dimension special features 48 x Light-emitting diode light colour daylight white

without 22-29 V; DC approx. 28 W IP 67 Ш

external

aluminium/plastic, anodised, aluminium coloured anodised

potting, clear approx. 1.0 kg

approx. 3.0 m; with free stranded wires

screws

A=1176mm, C=1130mm

direction of beam +/- 45° adjustable





## illuminance

Comment: d=50cm