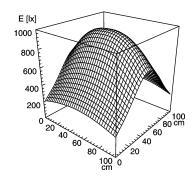

## Surface-mounted luminaire SLIM LED - LIQ 48

112544014-00011105



ENGINEER OF LIGHT.



fitted with

work equipment connected load power consumption system of protection class of protection

usage

luminaire body lamp cover

weight (net) mains lead fastening

dimension special features 48 x Light-emitting diode light colour daylight white

without 22-29 V; DC approx. 28 W IP 67 Ш

external

aluminium/plastic, anodised, aluminium coloured anodised

potting, clear approx. 1.0 kg

approx. 3.0 m; with free stranded wires

screws

A=1176mm, C=1130mm

direction of beam +/- 45° adjustable





## illuminance

Comment: d=50cm