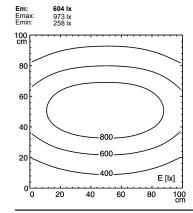

## Surface-mounted luminaire SLIM LED - LIQ 48

112544014-00011105



ENGINEER OF LIGHT.



fitted with

work equipment connected load power consumption system of protection class of protection

usage

luminaire body lamp cover

weight (net) mains lead fastening

dimension special features 48 x Light-emitting diode light colour daylight white

without 22-29 V; DC approx. 28 W IP 67 Ш

external

aluminium/plastic, anodised, aluminium coloured anodised

potting, clear approx. 1.0 kg

approx. 3.0 m; with free stranded wires

screws

A=1176mm, C=1130mm

direction of beam +/- 45° adjustable





## illuminance

Comment: d=50cm