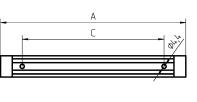

potting, clear approx. 1.0 kg

approx. 3.0 m; with free stranded wires

screws

A=1176mm, C=1130mm

direction of beam +/- 45° adjustable