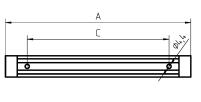

external

Ш

approx. 7 W IP 67

potting, clear

approx. 0.4 kg

A=336mm, C=290mm

direction of beam +/- 45° adjustable