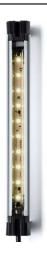

## Surface-mounted luminaire SLIM LED - LIQ 12

112544011-00011102

ENGINEER OF LIGHT.

aluminium/plastic, anodised, aluminium coloured anodised

fitted with

work equipment connected load power consumption system of protection class of protection

usage

weight (net) mains lead fastening

dimension special features

luminaire body lamp cover

approx. 3.0 m; with free stranded wires

12 x Light-emitting diode light colour daylight white

screws

without 22-29 V; DC

external

Ш

approx. 7 W IP 67

potting, clear

approx. 0.4 kg

A=336mm, C=290mm

direction of beam +/- 45° adjustable