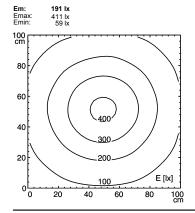

## Surface-mounted luminaire SLIM LED - LIQ 12

112544011-00011102



ENGINEER OF LIGHT.

aluminium/plastic, anodised, aluminium coloured anodised



fitted with

work equipment connected load power consumption system of protection class of protection

usage

weight (net) mains lead fastening

dimension special features

luminaire body lamp cover

approx. 3.0 m; with free stranded wires

12 x Light-emitting diode light colour daylight white

screws

without 22-29 V; DC

external

Ш

approx. 7 W IP 67

potting, clear

approx. 0.4 kg

A=336mm, C=290mm

direction of beam +/- 45° adjustable





## illuminance

Comment: d=50cm