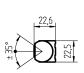

external

Ш

approx. 7 W IP 67

potting, clear

approx. 0.4 kg

A=336mm, C=290mm

direction of beam +/- 45° adjustable