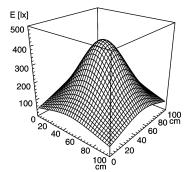

## Surface-mounted luminaire SLIM LED - LIQ 12

112544011-00011102



ENGINEER OF LIGHT.

aluminium/plastic, anodised, aluminium coloured anodised



fitted with

work equipment connected load power consumption system of protection class of protection

usage

weight (net) mains lead fastening

dimension special features

luminaire body lamp cover

approx. 3.0 m; with free stranded wires

12 x Light-emitting diode light colour daylight white

screws

without 22-29 V; DC

external

Ш

approx. 7 W IP 67

potting, clear

approx. 0.4 kg

A=336mm, C=290mm

direction of beam +/- 45° adjustable





## illuminance

Comment: d=50cm