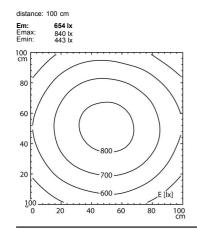

## Integrated machine luminaire MKEL 57 S

113170000-00650105



ENGINEER OF LIGHT.

Energy efficiency category A+



fitted with LED

work equipment without
connected load 20-28V; DC
power consumption approx. 21,5 W
luminous flux approx. 2140 lm
luminous efficacy approx. 100 lm/W

light distribution direct

light colour neutral white, approx. 5000 K

color rendering index (CRI)> 80system of protectionIP 67class of protectionIIItechnologyswitchableusageexternal

luminaire body aluminium, untreated, aluminium coloured anodised

lamp coverpolycarbonate, clearmains supplybuilt-in plug

US~ConnectionStandard

**fastening** screws dimension 710 mm

( (



RSFPM 5/0.5 M

## illuminance

## luminous intensity