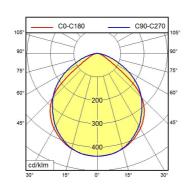

## Integrated machine luminaire MKEL 57 S

113170000-00650105



ENGINEER OF LIGHT.

Energy efficiency category A+



fitted with LED

work equipment without
connected load 20-28V; DC
power consumption approx. 21,5 W
luminous flux approx. 2140 lm
luminous efficacy approx. 100 lm/W

light distribution direct

light colour neutral white, approx. 5000 K

color rendering index (CRI)> 80system of protectionIP 67class of protectionIIItechnologyswitchableusageexternal

luminaire body aluminium, untreated, aluminium coloured anodised

lamp coverpolycarbonate, clearmains supplybuilt-in plug

US~ConnectionStandard

**fastening** screws dimension 710 mm

( (



RSFPM 5/0.5 M

## illuminance

## luminous intensity