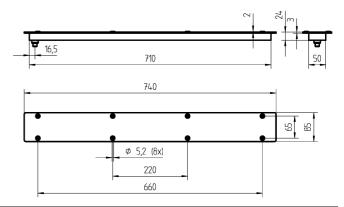

lamp coverpolycarbonate, clearmains supplybuilt-in plug

US~ConnectionStandard

**fastening** screws dimension 710 mm

( (

RSFPM 5/0.5 M