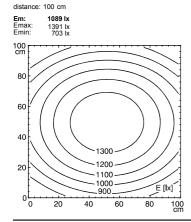

minaire MACH LED PLUS - MQAL 84 S





ENGINEER OF LIGHT.

Energy efficiency category A+

neutral white, approx. 5000 K



fitted with LED

work equipment without
connected load 18-30 V; DC
power consumption approx. 42 W
luminous flux approx. 3200 lm
luminous efficacy approx. 76 lm/W

light distribution direct light colour neutra

color rendering index (CRI)> 80system of protectionIP 67class of protectionIIItechnologyswitchableusageexternal

luminaire body aluminium, anodised, aluminium coloured anodised

 lamp cover
 screen, clear

 weight (net)
 approx. 3.8 kg

 mains supply
 built-in plug

 Serie\_763
 mounted version

 design
 mounted version

 fastening
 L-angle, clamp

 dimension
 A=1070 mm

 special features
 Power equipment







Serie\_763

## illuminance

## luminous intensity