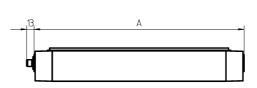

 lamp cover
 screen, clear

 weight (net)
 approx. 3.8 kg

 mains supply
 built-in plug

 Serie\_763
 mounted version

 design
 mounted version

 fastening
 L-angle, clamp

 dimension
 A=1070 mm

 special features
 Power equipment