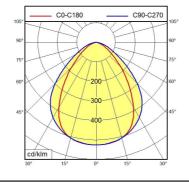

naire MACH LED PLUS - MQAL 84 S





ENGINEER OF LIGHT.

Energy efficiency category A+

neutral white, approx. 5000 K



fitted with LED

work equipment without
connected load 18-30 V; DC
power consumption approx. 42 W
luminous flux approx. 3200 lm
luminous efficacy approx. 76 lm/W

light distribution direct light colour neutra

color rendering index (CRI)> 80system of protectionIP 67class of protectionIIItechnologyswitchableusageexternal

luminaire body aluminium, anodised, aluminium coloured anodised

 lamp cover
 screen, clear

 weight (net)
 approx. 3.8 kg

 mains supply
 built-in plug

 Serie\_763
 mounted version

 design
 mounted version

 fastening
 L-angle, clamp

 dimension
 A=1070 mm

 special features
 Power equipment







Serie\_763

## illuminance

## luminous intensity