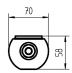

 lamp cover
 screen, clear

 weight (net)
 approx. 3.8 kg

 mains supply
 built-in plug

 Serie\_763
 mounted version

 design
 mounted version

 fastening
 L-angle, clamp

 dimension
 A=1070 mm

 special features
 Power equipment