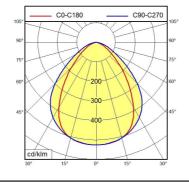

US - MQAL 24 N

113073000-00580651



ENGINEER OF LIGHT.



fitted with LED

Energy efficiency category A+ work equipment electronic ballast

100/120/220-240 V; 50/60 Hz connected load

power consumption approx. 12 W luminous flux approx. 1000 lm approx. 83 lm/W luminous efficacy

light distribution direct

neutral white, approx. 5000 K light colour

color rendering index (CRI) > 80 system of protection IP 67 class of protection technology switchable external usage

special features

luminaire body aluminium, anodised, aluminium coloured anodised

Eco equipment

lamp cover screen, clear weight (net) approx. 2.3 kg mains supply built-in plug

US~ConnectionStandard design mounted version fastening L-angle, clamp A=650 mm dimension

CE





Serie 814

## illuminance

## luminous intensity