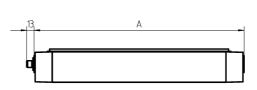

special features

luminaire body aluminium, anodised, aluminium coloured anodised

Eco equipment

lamp cover screen, clear weight (net) approx. 2.3 kg mains supply built-in plug

US~ConnectionStandard design mounted version fastening L-angle, clamp A=650 mm dimension