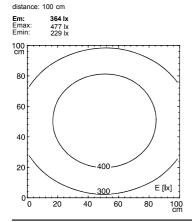

PLUS - MQAL 24 N

113073000-00580651



ENGINEER OF LIGHT.



fitted with LED

Energy efficiency category A+ work equipment electronic ballast

100/120/220-240 V; 50/60 Hz connected load

power consumption approx. 12 W luminous flux approx. 1000 lm approx. 83 lm/W luminous efficacy

light distribution direct

neutral white, approx. 5000 K light colour

color rendering index (CRI) > 80 system of protection IP 67 class of protection technology switchable external usage

special features

luminaire body aluminium, anodised, aluminium coloured anodised

Eco equipment

lamp cover screen, clear weight (net) approx. 2.3 kg mains supply built-in plug

US~ConnectionStandard design mounted version fastening L-angle, clamp A=650 mm dimension

CE





Serie 814

## illuminance

## luminous intensity