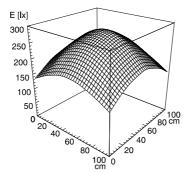

ENGINEER OF LIGHT.

Energy efficiency category A+

fitted with LED

light distribution

dimension

light output

special features

side part

work equipment without 16-32 V; DC connected load power consumption approx. 10 W approx. 940 lm luminous flux luminous efficacy approx. 94 lm/W

direct

light colour daylight white, approx. 5500 K

color rendering index (CRI) > 80 system of protection IP 67 class of protection Ш technology switchable external usage luminaire body

polycarbonate (PC), clear, weight (net) approx. 0.7 kg mains supply

built-in plug QUICKON 3

lamp bracket (accessory) fastening

A=652 mm D=591 mm outside diameter 40 mm D with plug through-wired

( (





QUICKON 3

## illuminance