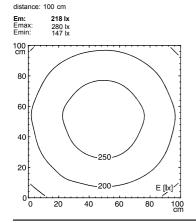

ENGINEER OF LIGHT.

Energy efficiency category A+

fitted with LED

light distribution

dimension

light output

special features

side part

work equipment without 16-32 V; DC connected load power consumption approx. 10 W approx. 940 lm luminous flux luminous efficacy approx. 94 lm/W

direct

light colour daylight white, approx. 5500 K

color rendering index (CRI) > 80 system of protection IP 67 class of protection Ш technology switchable external usage luminaire body

polycarbonate (PC), clear, weight (net) approx. 0.7 kg mains supply

built-in plug QUICKON 3

lamp bracket (accessory) fastening

A=652 mm D=591 mm outside diameter 40 mm D with plug through-wired

( (





QUICKON 3

## illuminance