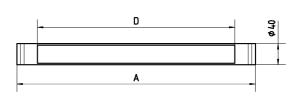

polycarbonate (PC), clear, weight (net) approx. 0.7 kg mains supply

built-in plug QUICKON 3

lamp bracket (accessory) fastening

A=652 mm D=591 mm outside diameter 40 mm D with plug through-wired

( (

QUICKON 3