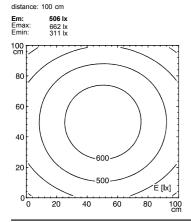

re MACH LED PLUS - MQAL 36 N

113059000-00580606



ENGINEER OF LIGHT.



fitted with LED

Energy efficiency category A+ work equipment electronic ballast

100/120/220-240 V; 50/60 Hz connected load

power consumption approx. 21 W luminous flux approx. 1350 lm approx. 64 lm/W luminous efficacy

light distribution direct

neutral white, approx. 5000 K light colour

color rendering index (CRI) > 80 system of protection IP 67 class of protection technology switchable external usage

luminaire body aluminium, anodised, aluminium coloured anodised

lamp cover screen, clear weight (net) approx. 1.9 kg mains supply built-in plug Serie 814 mounted version

design fastening L-angle, clamp A=510 mm dimension special features Power equipment

CE





Serie 814

## illuminance

## luminous intensity