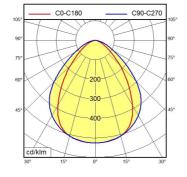

MACH LED PLUS - MQAL 36 N

113059000-00580606



ENGINEER OF LIGHT.



fitted with LED

Energy efficiency category A+ work equipment electronic ballast

100/120/220-240 V; 50/60 Hz connected load

power consumption approx. 21 W luminous flux approx. 1350 lm approx. 64 lm/W luminous efficacy

light distribution direct

neutral white, approx. 5000 K light colour

color rendering index (CRI) > 80 system of protection IP 67 class of protection technology switchable external usage

luminaire body aluminium, anodised, aluminium coloured anodised

lamp cover screen, clear weight (net) approx. 1.9 kg mains supply built-in plug Serie 814 mounted version

design fastening L-angle, clamp A=510 mm dimension special features Power equipment

CE





Serie 814

## illuminance

## luminous intensity