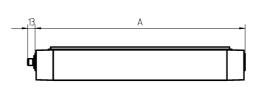

luminaire body aluminium, anodised, aluminium coloured anodised

lamp cover screen, clear weight (net) approx. 1.9 kg mains supply built-in plug Serie 814 mounted version

design fastening L-angle, clamp A=510 mm dimension special features Power equipment