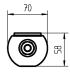

luminaire body aluminium, anodised, aluminium coloured anodised

lamp cover screen, clear weight (net) approx. 1.9 kg mains supply built-in plug Serie 814 mounted version

design fastening L-angle, clamp A=510 mm dimension special features Power equipment