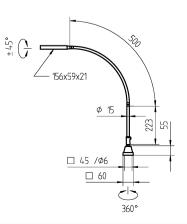

ENGINEER OF LIGHT.

fitted with

work equipment connected load power consumption light distribution system of protection class of protection technology usage luminaire body lamp cover tubular sections

cable outlet fastening

mains lead

LED

Energy efficiency category A+ electronic plug-in transformer 100-240 V; 50/60 Hz approx. 7 W direct IP 20 II

continuously dimmable

Touch-LED

sectional aluminium, anodised,

acrylic clear

steel tube/metal flexible tube, painted,

approx. 2.5 m; mains plug US~ConnectionStandard US~ConnectionStandard US~ConnectionStandard

lateral

screw-down flange, magnetic base (accessory), table

clamp (accessory), wall bracket (accessory)

**(**E

BS 1363