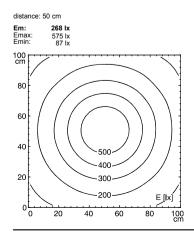

ENGINEER OF LIGHT.



fitted with

work equipment connected load power consumption light distribution system of protection class of protection technology usage luminaire body lamp cover tubular sections

cable outlet fastening

mains lead

LED

Energy efficiency category A+ electronic plug-in transformer 100-240 V; 50/60 Hz approx. 7 W direct IP 20 II

continuously dimmable

Touch-LED

sectional aluminium, anodised,

acrylic clear

steel tube/metal flexible tube, painted,

approx. 2.5 m; mains plug US~ConnectionStandard US~ConnectionStandard US~ConnectionStandard

lateral

screw-down flange, magnetic base (accessory), table

clamp (accessory), wall bracket (accessory)

**(**E



BS 1363



CEE 7/XVI



NEMA 1-15P

## illuminance