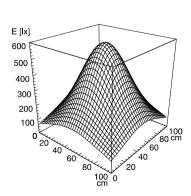

ENGINEER OF LIGHT.



fitted with

work equipment connected load power consumption light distribution system of protection class of protection technology usage luminaire body lamp cover tubular sections

cable outlet fastening

mains lead

LED

Energy efficiency category A+ electronic plug-in transformer 100-240 V; 50/60 Hz approx. 7 W direct IP 20 II

continuously dimmable

Touch-LED

sectional aluminium, anodised,

acrylic clear

steel tube/metal flexible tube, painted,

approx. 2.5 m; mains plug US~ConnectionStandard US~ConnectionStandard US~ConnectionStandard

lateral

screw-down flange, magnetic base (accessory), table

clamp (accessory), wall bracket (accessory)

**(**E



BS 1363



CEE 7/XVI



NEMA 1-15P

## illuminance