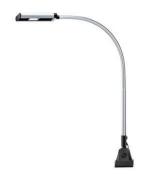

ENGINEER OF LIGHT.

fitted with

work equipment connected load power consumption light distribution system of protection class of protection technology usage luminaire body lamp cover tubular sections

cable outlet fastening

mains lead

LED

Energy efficiency category A+ electronic plug-in transformer 100-240 V; 50/60 Hz approx. 7 W direct IP 20 II

continuously dimmable

Touch-LED

sectional aluminium, anodised,

acrylic clear

steel tube/metal flexible tube, painted,

approx. 2.5 m; mains plug US~ConnectionStandard US~ConnectionStandard US~ConnectionStandard

lateral

screw-down flange, magnetic base (accessory), table

clamp (accessory), wall bracket (accessory)

**(**E

BS 1363