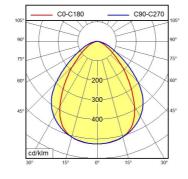

e MACH LED PLUS - MQAL 36 SD

113056000-00580597



ENGINEER OF LIGHT.

Energy efficiency category A+



fitted with LED

work equipment without
connected load 18-30 V; DC
power consumption approx. 18 W
luminous flux approx. 1350 lm
luminous efficacy approx. 75 lm/W

light distribution direct

light colour neutral white, approx. 5000 K

color rendering index (CRI)> 80system of protectionIP 67class of protectionIIItechnologyswitchableusageexternal

luminaire body aluminium, anodised, aluminium coloured anodised

lamp coverscreen, clearweight (net)approx. 1.8 kgmains supplybuilt-in plugSerie\_763designdesignmounted version

designmounted versionfasteningL-angle, clampdimensionA=510 mm

special features through-wired, Power equipment







Serie 763

## illuminance

## luminous intensity