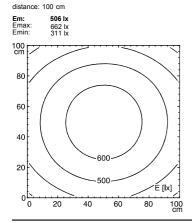

ire MACH LED PLUS - MQAL 36 SD

113056000-00580597



ENGINEER OF LIGHT.

Energy efficiency category A+



fitted with LED

work equipment without
connected load 18-30 V; DC
power consumption approx. 18 W
luminous flux approx. 1350 lm
luminous efficacy approx. 75 lm/W

light distribution direct

light colour neutral white, approx. 5000 K

color rendering index (CRI)> 80system of protectionIP 67class of protectionIIItechnologyswitchableusageexternal

luminaire body aluminium, anodised, aluminium coloured anodised

lamp coverscreen, clearweight (net)approx. 1.8 kgmains supplybuilt-in plugSerie\_763designdesignmounted version

designmounted versionfasteningL-angle, clampdimensionA=510 mm

special features through-wired, Power equipment







Serie 763

## illuminance

## luminous intensity