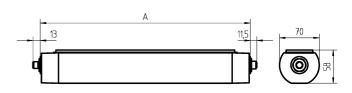

lamp coverscreen, clearweight (net)approx. 1.8 kgmains supplybuilt-in plugSerie\_763designdesignmounted version

designmounted versionfasteningL-angle, clampdimensionA=510 mm

special features through-wired, Power equipment