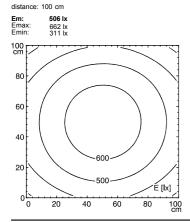

luminaire MACH LED PLUS - MQAL 36 SD

113064000-00580621



ENGINEER OF LIGHT.

Energy efficiency category A+

neutral white, approx. 5000 K



fitted with LED

work equipment without 18-30 V; DC connected load power consumption approx. 18 W luminous flux approx. 1350 lm approx. 75 lm/W luminous efficacy

light distribution direct

light colour

color rendering index (CRI) > 80 system of protection IP 67 class of protection Ш

technology switchable external usage luminaire body aluminium, anodised, aluminium coloured anodised

lamp cover screen, clear

weight (net) approx. 2.0 kg mains supply built-in plug Serie\_763 design mounted version

fastening L-angle, clamp A=565 mm dimension

special features through-wired, Power equipment







Serie 763

## illuminance

## luminous intensity