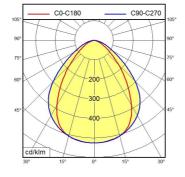

uminaire MACH LED PLUS - MQAL 36 SD

113064000-00580621



ENGINEER OF LIGHT.

Energy efficiency category A+

neutral white, approx. 5000 K



fitted with LED

work equipment without 18-30 V; DC connected load power consumption approx. 18 W luminous flux approx. 1350 lm approx. 75 lm/W luminous efficacy

light distribution direct

light colour

color rendering index (CRI) > 80 system of protection IP 67 class of protection Ш

technology switchable external usage luminaire body aluminium, anodised, aluminium coloured anodised

lamp cover screen, clear

weight (net) approx. 2.0 kg mains supply built-in plug Serie\_763 design mounted version

fastening L-angle, clamp A=565 mm dimension

special features through-wired, Power equipment







Serie 763

## illuminance

## luminous intensity