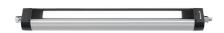

## Surface-mounted luminaire MACH LED PLUS - MQAL 36 SD

113064000-00580621

ENGINEER OF LIGHT.

Energy efficiency category A+

neutral white, approx. 5000 K

fitted with LED

work equipment without 18-30 V; DC connected load power consumption approx. 18 W luminous flux approx. 1350 lm approx. 75 lm/W luminous efficacy

light distribution direct

light colour

color rendering index (CRI) > 80 system of protection IP 67 class of protection Ш

technology switchable external usage luminaire body aluminium, anodised, aluminium coloured anodised

lamp cover screen, clear

weight (net) approx. 2.0 kg mains supply built-in plug Serie\_763 design mounted version

fastening L-angle, clamp A=565 mm dimension

special features through-wired, Power equipment