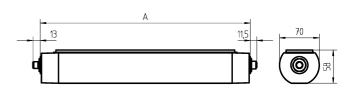

lamp cover screen, clear

weight (net) approx. 2.0 kg mains supply built-in plug Serie\_763 design mounted version

fastening L-angle, clamp A=565 mm dimension

special features through-wired, Power equipment