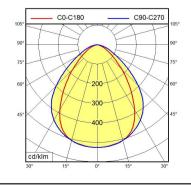

ED PLUS - MQAL 42 S





ENGINEER OF LIGHT.



fitted with LED

Energy efficiency category A+
work equipment without
connected load 18-30 V; DC
power consumption approx. 18 W
luminous flux approx. 1750 lm
luminous efficacy approx. 97 lm/W

light distribution direct

 light colour
 neutral white, approx. 5000 K

 color rendering index (CRI)
 > 80

 system of protection
 IP 67

class of protection III
technology switchable
usage external
luminaire body aluminium,

luminaire body aluminium, anodised, aluminium coloured anodised

 lamp cover
 screen, clear

 weight (net)
 approx. 3.8 kg

 mains supply
 built-in plug

 US~ConnectionStandard

designmounted versionfasteningL-angle, clampdimensionA=1070 mmspecial featuresEco equipment

( (





Serie\_763

## illuminance

## luminous intensity