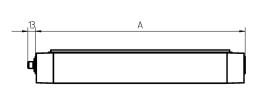

luminaire body aluminium, anodised, aluminium coloured anodised

 lamp cover
 screen, clear

 weight (net)
 approx. 3.8 kg

 mains supply
 built-in plug

 US~ConnectionStandard

designmounted versionfasteningL-angle, clampdimensionA=1070 mmspecial featuresEco equipment