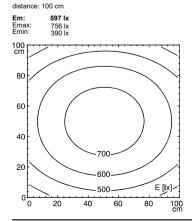

LED PLUS - MQAL 42 S





ENGINEER OF LIGHT.



fitted with LED

Energy efficiency category A+
work equipment without
connected load 18-30 V; DC
power consumption approx. 18 W
luminous flux approx. 1750 lm
luminous efficacy approx. 97 lm/W

light distribution direct

 light colour
 neutral white, approx. 5000 K

 color rendering index (CRI)
 > 80

 system of protection
 IP 67

class of protection III
technology switchable
usage external
luminaire body aluminium,

luminaire body aluminium, anodised, aluminium coloured anodised

 lamp cover
 screen, clear

 weight (net)
 approx. 3.8 kg

 mains supply
 built-in plug

 US~ConnectionStandard

designmounted versionfasteningL-angle, clampdimensionA=1070 mmspecial featuresEco equipment

( (





Serie\_763

## illuminance

## luminous intensity