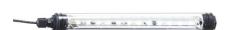

ENGINEER OF LIGHT.

fitted with LED

Energy efficiency category A+
work equipment without
connected load 16-32 V; DC
power consumption approx. 5 W
luminous flux approx. 470 lm
luminous efficacy approx. 94 lm/W

light distribution direct

light colour daylight white, approx. 5500 K

color rendering index (CRI)> 80system of protectionIP 67class of protectionIIItechnologyswitchableusageexternal

luminaire body polycarbonate (PC), clear,

weight (net) approx. 0.4 kg
mains supply built-in plug
QUICKON 3

fastening lamp bracket (accessory)

dimensionA=368 mmlight outputD=307 mmoutside diameter40 mmside partD with plug

QUICKON 3