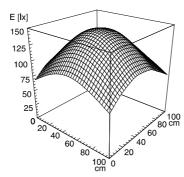

ENGINEER OF LIGHT.



fitted with LED

Energy efficiency category A+
work equipment without
connected load 16-32 V; DC
power consumption approx. 5 W
luminous flux approx. 470 lm
luminous efficacy approx. 94 lm/W

light distribution direct

light colour daylight white, approx. 5500 K

color rendering index (CRI)> 80system of protectionIP 67class of protectionIIItechnologyswitchableusageexternal

luminaire body polycarbonate (PC), clear,

weight (net) approx. 0.4 kg
mains supply built-in plug
QUICKON 3

fastening lamp bracket (accessory)

dimensionA=368 mmlight outputD=307 mmoutside diameter40 mmside partD with plug







QUICKON 3

## illuminance