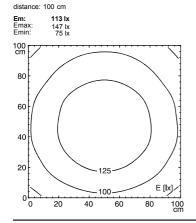

ENGINEER OF LIGHT.



fitted with LED

Energy efficiency category A+
work equipment without
connected load 16-32 V; DC
power consumption approx. 5 W
luminous flux approx. 470 lm
luminous efficacy approx. 94 lm/W

light distribution direct

light colour daylight white, approx. 5500 K

color rendering index (CRI)> 80system of protectionIP 67class of protectionIIItechnologyswitchableusageexternal

luminaire body polycarbonate (PC), clear,

weight (net) approx. 0.4 kg
mains supply built-in plug
QUICKON 3

fastening lamp bracket (accessory)

dimensionA=368 mmlight outputD=307 mmoutside diameter40 mmside partD with plug







QUICKON 3

## illuminance