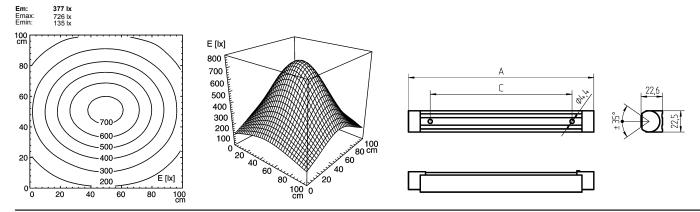

## illuminance

Comment: d=50cm

Errors and technical changes excepted. Images can vary from original. Photometric and electrical data may vary due to component tolerances.