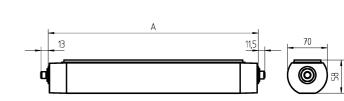

design fastening dimension special features

ENGINEER OF LIGHT.

LED Energy efficiency category A+ without 18-30 V; DC approx. 30 W approx. 2300 lm approx. 77 lm/W direct neutral white, approx. 5000 K > 80 IP 67 Ш switchable external aluminium, anodised, aluminium coloured anodised screen, clear approx. 2.7 kg built-in plug Serie\_763 mounted version L-angle, clamp A=790 mm through-wired, Power equipment