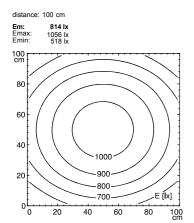

## 113125000-00612844



fitted with

work equipment connected load power consumption luminous flux luminous efficacy light distribution light colour color rendering index (CRI) system of protection class of protection technology usage luminaire body lamp cover weight (net) mains supply

design fastening dimension special features



ENGINEER OF LIGHT.

LED Energy efficiency category A+ without 18-30 V; DC approx. 30 W approx. 2300 lm approx. 77 lm/W direct neutral white, approx. 5000 K > 80 IP 67 Ш switchable external aluminium, anodised, aluminium coloured anodised screen, clear approx. 2.7 kg built-in plug Serie\_763 mounted version L-angle, clamp A=790 mm through-wired, Power equipment

CE





Serie\_763

## illuminance

## luminous intensity

75



C0-C180 C90-C270 90° 75° 200 40° 45° cd/klm



Errors and technical changes excepted. Images can vary from original. Photometric and electrical data may vary due to component tolerances.