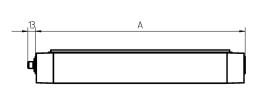

lamp coverscreen, clearweight (net)approx. 2.6 kgmains supplybuilt-in plug

US~ConnectionStandard
design mounted version
fastening L-angle, clamp
dimension A=790 mm
special features Eco equipment

( (

Serie\_763