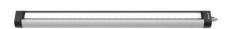

## Surface-mounted luminaire MACH LED PLUS - MQAL 30 S

ENGINEER OF LIGHT.

Energy efficiency category A+

neutral white, approx. 5000 K

fitted with LED

work equipment without
connected load 18-30 V; DC
power consumption approx. 13 W
luminous flux approx. 1250 lm
luminous efficacy approx. 96 lm/W

light distribution direct

light colour

color rendering index (CRI)> 80system of protectionIP 67class of protectionIIItechnologyswitchableusageexternal

luminaire body aluminium, anodised, aluminium coloured anodised

lamp coverscreen, clearweight (net)approx. 2.6 kgmains supplybuilt-in plug

US~ConnectionStandard
design mounted version
fastening L-angle, clamp
dimension A=790 mm
special features Eco equipment

( (

Serie\_763