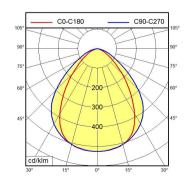

## Surface-mounted luminaire MACH LED PLUS - MQAL 30 S





ENGINEER OF LIGHT.

Energy efficiency category A+

neutral white, approx. 5000 K



fitted with LED

work equipment without
connected load 18-30 V; DC
power consumption approx. 13 W
luminous flux approx. 1250 lm
luminous efficacy approx. 96 lm/W

light distribution direct

light colour

color rendering index (CRI)> 80system of protectionIP 67class of protectionIIItechnologyswitchableusageexternal

luminaire body aluminium, anodised, aluminium coloured anodised

lamp coverscreen, clearweight (net)approx. 2.6 kgmains supplybuilt-in plug

US~ConnectionStandard
design mounted version
fastening L-angle, clamp
dimension A=790 mm
special features Eco equipment

( (





Serie\_763

## illuminance

## luminous intensity