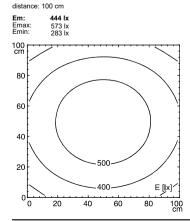

## Surface-mounted luminaire MACH LED PLUS - MQAL 30 S





ENGINEER OF LIGHT.

Energy efficiency category A+

neutral white, approx. 5000 K



fitted with LED

work equipment without
connected load 18-30 V; DC
power consumption approx. 13 W
luminous flux approx. 1250 lm
luminous efficacy approx. 96 lm/W

light distribution direct

light colour

color rendering index (CRI)> 80system of protectionIP 67class of protectionIIItechnologyswitchableusageexternal

luminaire body aluminium, anodised, aluminium coloured anodised

lamp coverscreen, clearweight (net)approx. 2.6 kgmains supplybuilt-in plug

US~ConnectionStandard
design mounted version
fastening L-angle, clamp
dimension A=790 mm
special features Eco equipment

( (





Serie\_763

## illuminance

## luminous intensity