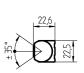

acrylic clear approx. 0.7 kg

approx. 3.0 m; with free stranded wires

screws

A=616mm, C=570mm

direction of beam +/- 45° adjustable