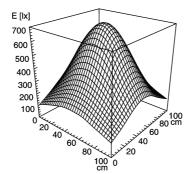

## Surface-mounted luminaire SLIM LED - LIQ 24

112544002-00011082



ENGINEER OF LIGHT.



fitted with

work equipment connected load power consumption system of protection class of protection usage luminaire body

lamp cover weight (net) mains lead fastening

dimension special features

24 x Light-emitting diode light colour daylight white

without 22-29 V; DC approx. 14 W IP 67

external

aluminium/plastic, anodised, aluminium coloured anodised

acrylic clear approx. 0.7 kg

approx. 3.0 m; with free stranded wires

screws

A=616mm, C=570mm

direction of beam +/- 45° adjustable





## illuminance

Comment: d=50cm