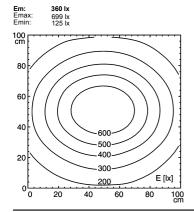

## Surface-mounted luminaire SLIM LED - LIQ 24

112544002-00011082



ENGINEER OF LIGHT.



fitted with

work equipment connected load power consumption system of protection class of protection usage luminaire body

lamp cover weight (net) mains lead fastening

dimension special features

24 x Light-emitting diode light colour daylight white

without 22-29 V; DC approx. 14 W IP 67

external

aluminium/plastic, anodised, aluminium coloured anodised

acrylic clear approx. 0.7 kg

approx. 3.0 m; with free stranded wires

screws

A=616mm, C=570mm

direction of beam +/- 45° adjustable





## illuminance

Comment: d=50cm