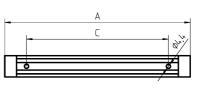

acrylic clear approx. 0.7 kg

approx. 3.0 m; with free stranded wires

screws

A=616mm, C=570mm

direction of beam +/- 45° adjustable