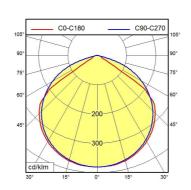

egrated machine luminaire MACH LED PRO - MUEL 1 S

112571002-00085216



ENGINEER OF LIGHT.

Energy efficiency category A+

fitted with LED

work equipment without connected load 24 V; DC power consumption approx. 6 W luminous flux approx. 400 lm luminous efficacy approx. 67 lm/W direct

light distribution

light colour neutral white, approx. 5000 K

color rendering index (CRI) > 80 system of protection IP 67 class of protection Ш technology switchable usage external

luminaire body aluminium, anodised, lamp cover screen, clear weight (net) approx. 0.4 kg

mains lead approx. 3.0 m; with free stranded wires

design integrated version

fastening screws

special features integrated version





## illuminance

## distance: 100 cm 113 lx 147 lx 76 lx 100 cm 80 60 40 20

## luminous intensity