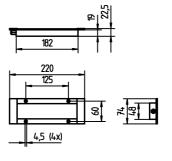

mains lead approx. 3.0 m; with free stranded wires

design integrated version

fastening screws

special features integrated version