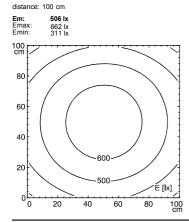

ire MACH LED PLUS - MQAL 36 N

113067000-00580633



ENGINEER OF LIGHT.



fitted with LED

Energy efficiency category A+ work equipment electronic ballast

100/120/220-240 V; 50/60 Hz connected load

power consumption approx. 21 W luminous flux approx. 1350 lm approx. 64 lm/W luminous efficacy

light distribution direct

neutral white, approx. 5000 K light colour

color rendering index (CRI) system of protection IP 67 class of protection technology switchable external usage

luminaire body aluminium, anodised, aluminium coloured anodised

> 80

lamp cover screen, clear weight (net) approx. 2.0 kg mains supply built-in plug Serie 814 mounted version

design fastening L-angle, clamp A=565 mm dimension special features Power equipment







Serie 814

## illuminance

## luminous intensity