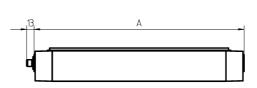

luminaire body aluminium, anodised, aluminium coloured anodised

> 80

lamp cover screen, clear weight (net) approx. 2.0 kg mains supply built-in plug Serie 814 mounted version

design fastening L-angle, clamp A=565 mm dimension special features Power equipment