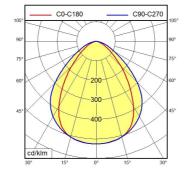

e MACH LED PLUS - MQAL 36 N

113067000-00580633



ENGINEER OF LIGHT.



fitted with LED

Energy efficiency category A+ work equipment electronic ballast

100/120/220-240 V; 50/60 Hz connected load

power consumption approx. 21 W luminous flux approx. 1350 lm approx. 64 lm/W luminous efficacy

light distribution direct

neutral white, approx. 5000 K light colour

color rendering index (CRI) system of protection IP 67 class of protection technology switchable external usage

luminaire body aluminium, anodised, aluminium coloured anodised

> 80

lamp cover screen, clear weight (net) approx. 2.0 kg mains supply built-in plug Serie 814 mounted version

design fastening L-angle, clamp A=565 mm dimension special features Power equipment







Serie 814

## illuminance

## luminous intensity