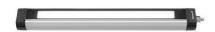

## Surface-mounted luminaire MACH LED PLUS - MQAL 36 N

113067000-00580633

ENGINEER OF LIGHT.

fitted with LED

Energy efficiency category A+ work equipment electronic ballast

100/120/220-240 V; 50/60 Hz connected load

power consumption approx. 21 W luminous flux approx. 1350 lm approx. 64 lm/W luminous efficacy

light distribution direct

neutral white, approx. 5000 K light colour

color rendering index (CRI) system of protection IP 67 class of protection technology switchable external usage

luminaire body aluminium, anodised, aluminium coloured anodised

> 80

lamp cover screen, clear weight (net) approx. 2.0 kg mains supply built-in plug Serie 814 mounted version

design fastening L-angle, clamp A=565 mm dimension special features Power equipment