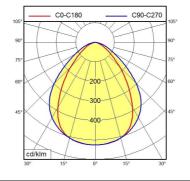

e-mounted luminaire MACH LED PLUS - MQAL 84 SD





ENGINEER OF LIGHT.

Energy efficiency category A+



fitted with LED

work equipment without connected load 18-30 V; DC power consumption approx. 42 W luminous flux approx. 3200 lm luminous efficacy approx. 76 lm/W

light distribution direct

light colour neutral white, approx. 5000 K

color rendering index (CRI)> 80system of protectionIP 67class of protectionIIItechnologyswitchableusageexternal

luminaire body aluminium, anodised, aluminium coloured anodised

lamp coverscreen, clearweight (net)approx. 3.9 kgmains supplybuilt-in plugSerie\_763designdesignmounted version

designmounted versiofasteningL-angle, clampdimensionA=1070 mm

special features through-wired, Power equipment







Serie 763

## illuminance

## luminous intensity