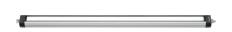

## Surface-mounted luminaire MACH LED PLUS - MQAL 84 SD

ENGINEER OF LIGHT.

Energy efficiency category A+

fitted with LED

work equipment without connected load 18-30 V; DC power consumption approx. 42 W luminous flux approx. 3200 lm luminous efficacy approx. 76 lm/W

light distribution direct

light colour neutral white, approx. 5000 K

color rendering index (CRI)> 80system of protectionIP 67class of protectionIIItechnologyswitchableusageexternal

luminaire body aluminium, anodised, aluminium coloured anodised

lamp coverscreen, clearweight (net)approx. 3.9 kgmains supplybuilt-in plugSerie\_763designdesignmounted version

designmounted versiofasteningL-angle, clampdimensionA=1070 mm

special features through-wired, Power equipment