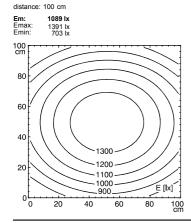

ace-mounted luminaire MACH LED PLUS - MQAL 84 SD





ENGINEER OF LIGHT.

Energy efficiency category A+



fitted with LED

work equipment without connected load 18-30 V; DC power consumption approx. 42 W luminous flux approx. 3200 lm luminous efficacy approx. 76 lm/W

light distribution direct

light colour neutral white, approx. 5000 K

color rendering index (CRI)> 80system of protectionIP 67class of protectionIIItechnologyswitchableusageexternal

luminaire body aluminium, anodised, aluminium coloured anodised

lamp coverscreen, clearweight (net)approx. 3.9 kgmains supplybuilt-in plugSerie\_763designdesignmounted version

designmounted versiofasteningL-angle, clampdimensionA=1070 mm

special features through-wired, Power equipment







Serie 763

## illuminance

## luminous intensity