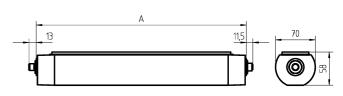

lamp coverscreen, clearweight (net)approx. 3.9 kgmains supplybuilt-in plugSerie\_763designdesignmounted version

designmounted versiofasteningL-angle, clampdimensionA=1070 mm

special features through-wired, Power equipment