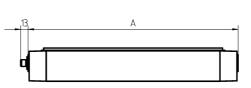

lamp cover screen, clear weight (net) approx. 2.6 kg mains supply built-in plug Serie\_763 mounted version

design fastening L-angle, clamp dimension A=790 mm special features Power equipment

Serie 763