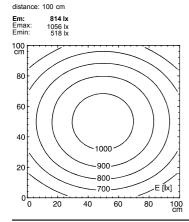

## Surface-mounted luminaire MACH LED PLUS - MQAL 60 S





ENGINEER OF LIGHT.

Energy efficiency category A+



fitted with LED

work equipment without 18-30 V; DC connected load power consumption approx. 30 W approx. 2300 lm luminous flux approx. 77 lm/W luminous efficacy

light distribution direct

neutral white, approx. 5000 K light colour

color rendering index (CRI) > 80 system of protection IP 67 class of protection Ш technology switchable usage external

luminaire body aluminium, anodised, aluminium coloured anodised

lamp cover screen, clear weight (net) approx. 2.6 kg mains supply built-in plug Serie\_763 mounted version

design fastening L-angle, clamp dimension A=790 mm special features Power equipment







Serie 763

## illuminance

## luminous intensity