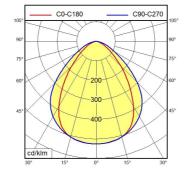

## Surface-mounted luminaire MACH LED PLUS - MQAL 60 S





ENGINEER OF LIGHT.

Energy efficiency category A+



fitted with LED

work equipment without 18-30 V; DC connected load power consumption approx. 30 W approx. 2300 lm luminous flux approx. 77 lm/W luminous efficacy

light distribution direct

neutral white, approx. 5000 K light colour

color rendering index (CRI) > 80 system of protection IP 67 class of protection Ш technology switchable usage external

luminaire body aluminium, anodised, aluminium coloured anodised

lamp cover screen, clear weight (net) approx. 2.6 kg mains supply built-in plug Serie\_763 mounted version

design fastening L-angle, clamp dimension A=790 mm special features Power equipment







Serie 763

## illuminance

## luminous intensity